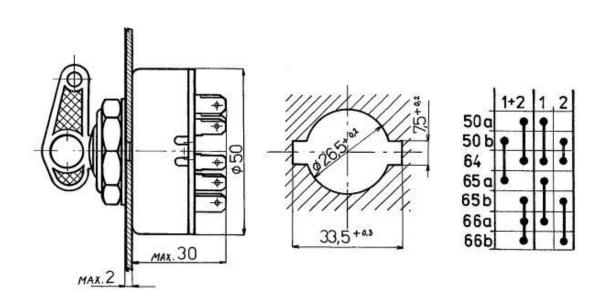

| Ignition switch - special | parallel operation of starter |
|---------------------------|-------------------------------|
| SWITCH POSITION           | 1+2 - 1 - 2                   |
| Load max.                 | 15A / -40°C až +65°C          |

If you are interested in product please send our inquiry to e-mail: <a href="mailto:spd@spd-km.cz">spd@spd-km.cz</a>

**CIRCUIT DIAGRAM** 

SPD Kroměříž a.s. Kaplanova 1852/1e 767 01 Kroměříž

IČO: 25571877 DIČ: CZ25571877